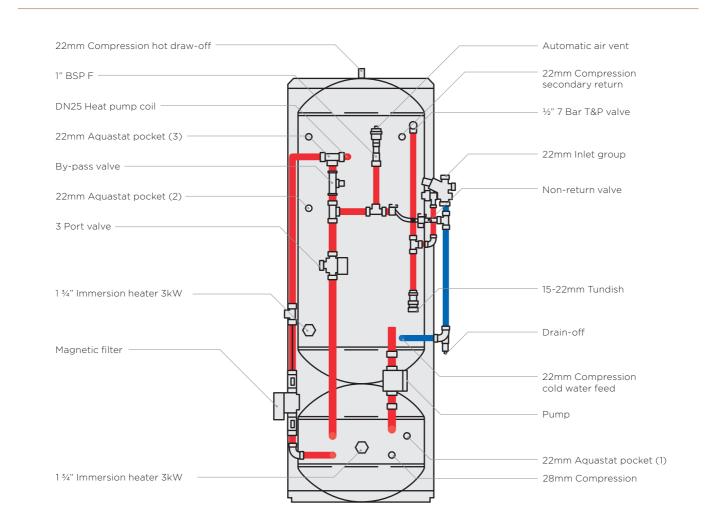

## Pre-plumbed, indirect, unvented stainless-steel hot water storage cylinder with 50 litre buffer store.

Tempest Heat Pump hot water storage cylinders are designed for use with an air source heat pump as the main heat source. They feature a purpose-designed coil with a large surface area to allow maximum heat transfer of renewable energy into the stored water. Manufactured from Duplex stainless-steel, the cylinders are pre-plumbed with pre-fabricated pipework, wiring, an integrated buffer and factory-fitted 3 kW immersion heaters to provide back-up heat.

#### FEATURES & BENEFITS

- Remote expansion vessel with factory-fitted wall mounting bracket
- ✓ Full unvented kit supplied
- Pre-plumbed with pre-fabricated pipework and wiring saves installation time
- Duplex stainless steel provides superior corrosion resistance
- White steel cased finish (other colours available on request)
- ✓ 316L grade stainless-steel 22mm compression fittings and coils
- Supplies mains pressure hot water and high flow rates
- 🗸 Fast reheat
- ✓ Factory-fitted temperature and pressure relief value set at 7 bar / 90°C
- ✓ Up to 3 bar max pressure
- ✓ Highly efficient
- ✓ Fully insulated to minimise any heat loss
- ✓ Factory-fitted 3kW immersion heater(s)
- ✓ Integrated 50 litre buffer store
- ✓ Cylinders available in 170-300 litre capacities
- Lifetime manufacturing warranty on inner container (2 years on components)\*

\*Terms & conditions apply

22mm monobloc reducer & relief valve\*

- ✓ 15-22mm acetal tundish\*
- ✓ Cylinder stat\*
- ✓ 10 way junction box\* 22mm two port valve\*
- ✓ 22mm three port valve\*
  ✓ 25/8m Wilo circulating
- pump and ISO valves\*

kiwa 🕷

- ✓ Automatic bypass valve\*
- ✓ Dual probe thermostat
- ✓ Temperature & pressure relief valve\*
- ✓ 3kW Incoloy immersion heater(s)\*
- ✓ Inlet control group
- ✓ Filter
- $\checkmark$  Sanitary water kit